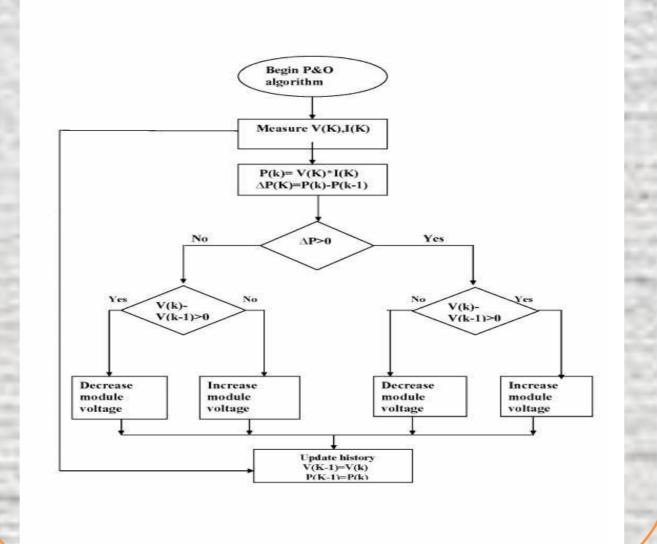

# SOLAR MPPT CHARGER

CESARE MURAT CİRİK EDA KARADAĞ NARİN EZGİ ERALTUĞ ADVISOR: Asst. Prof. Dr. ERGİNER UNGAN

## **INTRODUCTION**

In this thesis, solar mppt charger is presented to get high efficiency from solar panel. It provides theoritical studies of photovoltaics. It also researches in detail the maximum power point tracker (MPPT), DC-DC converter, microcontrollers and battery charging that increases the system efficiency.

#### THE PROPOSED SYSTEM



### THE SYSTEM



#### **PCB DESIGN**



# PERTURB AND OBSERVE ALGORITHM



## MPPT BLOCK DIAGRAM



## **CIRCUIT OF THE SYSTEM**



#### **PIC16F877A**



LM1575/LM2575/LM2575HV SIMPLE SWITCHER® 1A Step-Down Voltage Regulator

Check for Samples: LM1575, LM2575-N, LM2575-N, LM2575-N, LM2575-N, LM2575-N, LM2575-N, LM2575-N, LM2575-N, LM2575-N, LM2575-N, LM2575-N, LM2575-N, LM2575-N, LM2575-N, LM2575-N, LM2575-N, LM2575-N, LM2575-N, LM2575-N, LM2575-N, LM2575-N, LM2575-N, LM2575-N, LM2575-N, LM2575-N, LM2575-N, LM2575-N, LM2575-N, LM2575-N, LM2575-N, LM2575-N, LM2575-N, LM2575-N, LM2575-N, LM2575-N, LM2575-N, LM2575-N, LM2575-N, LM2575-N, LM2575-N, LM2575-N, LM2575-N, LM2575-N, LM2575-N, LM2575-N, LM2575-N, LM2575-N, LM2575-N, LM2575-N, LM2575-N, LM2575-N, LM2575-N, LM2575-N, LM2575-N, LM2575-N, LM2575-N, LM2575-N, LM2575-N, LM2575-N, LM2575-N, LM2575-N, LM2575-N,