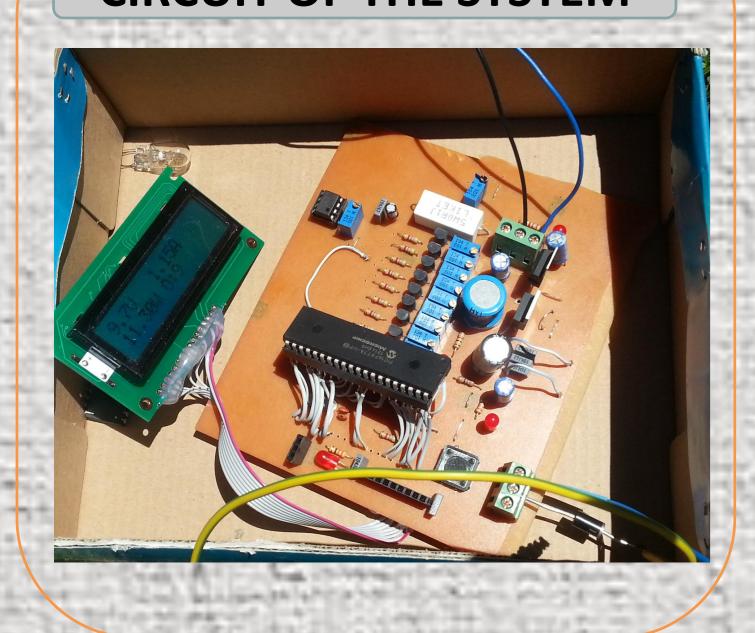

# SOLAR MPPT CHARGER

CESARE MURAT CİRİK EDA KARADAĞ NARİN EZGİ ERALTUĞ ADVISOR: Asst. Prof. Dr. ERGİNER UNGAN

## **INTRODUCTION**

In this thesis, solar mppt charger is presented to get high efficiency from solar panel. It provides theoritical studies of photovoltaics. It also researches in detail the maximum power point tracker (MPPT), DC-DC converter, microcontrollers and battery charging that increases the system efficiency.

#### THE PROPOSED SYSTEM



### THE SYSTEM



#### **PCB DESIGN**



# PERTURB AND OBSERVE ALGORITHM



## MPPT BLOCK DIAGRAM



## **CIRCUIT OF THE SYSTEM**



#### **PIC16F877A**



LM1575/LM2575/LM2575HV SIMPLE SWITCHER® 1A Step-Down Voltage Regulator

Check for Samples: LM1575, LM2575-N, LM2575-N, LM2575-N, LM2575-N, LM2575-N, LM2575-N, LM2575-N, LM2575-N, LM2575-N, LM2575-N, LM2575-N, LM2575-N, LM2575-N, LM2575-N, LM2575-N, LM2575-N, LM2575-N, LM2575-N, LM2575-N, LM2575-N, LM2575-N, LM2575-N, LM2575-N, LM2575-N, LM2575-N, LM2575-N, LM2575-N, LM2575-N, LM2575-N, LM2575-N, LM2575-N, LM2575-N, LM2575-N, LM2575-N, LM2575-N, LM2575-N, LM2575-N, LM2575-N, LM2575-N, LM2575-N, LM2575-N, LM2575-N, LM2575-N, LM2575-N, LM2575-N, LM2575-N, LM2575-N, LM2575-N, LM2575-N, LM2575-N, LM2575-N, LM2575-N, LM2575-N, LM2575-N, LM2575-N, LM2575-N, LM2575-N, LM2575-N, LM2575-N, LM2575-N, LM2575-N, LM2575-N, LM2575-N, LM2575-N, LM2575-N, LM2575-N, LM2575-N, LM2575