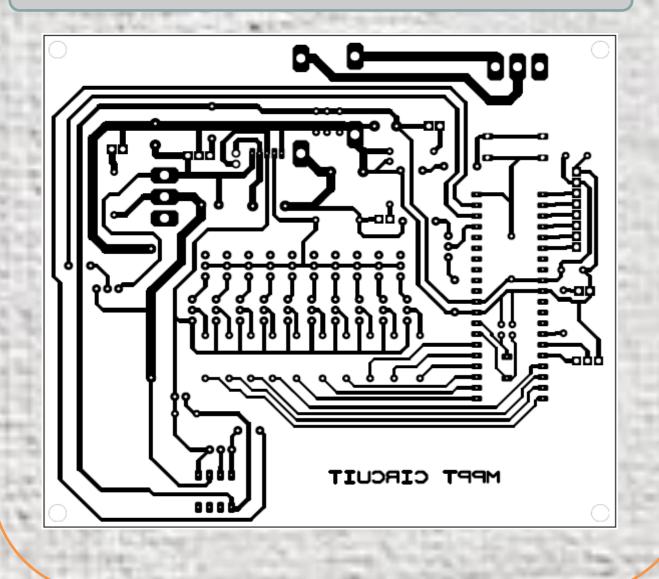

# SOLAR MPPT CHARGER

CESARE MURAT CİRİK EDA KARADAĞ NARİN EZGİ ERALTUĞ ADVISOR: Asst. Prof. Dr. ERGİNER UNGAN

## **INTRODUCTION**

In this thesis, solar mppt charger is presented to get high efficiency from solar panel. It provides theoritical studies of photovoltaics. It also researches in detail the maximum power point tracker (MPPT), DC-DC converter, microcontrollers and battery charging that increases the system efficiency.

#### THE PROPOSED SYSTEM



### THE SYSTEM



#### **PCB DESIGN**



# PERTURB AND OBSERVE ALGORITHM



## MPPT BLOCK DIAGRAM



## **CIRCUIT OF THE SYSTEM**



#### **PIC16F877A**



LM1575/LM2575/LM2575HV SIMPLE SWITCHER® 1A Step-Down Voltage Regulator

Check for Samples: LM1575, LM2575-N, LM2575-N, LM2575-N, LM2575-N, LM2575-N, LM2575-N, LM2575-N, LM2575-N, LM2575-N, LM2575-N, LM2575-N, LM2575-N, LM2575-N, LM2575-N, LM2575-N, LM2575-N, LM2575-N, LM2575-N, LM2575-N, LM2575-N, LM2575-N, LM2575-N, LM2575-N, LM2575-N, LM2575-N, LM2575-N, LM2575-N, LM2575-N, LM2575-N, LM2575-N, LM2575-N, LM2575-N, LM2575-N, LM2575-N, LM2575-N, LM2575-N, LM2575-N, LM2575-N, LM2575-N, LM2575-N, LM2575-N, LM2575-N, LM2575-N, LM2575-N, LM2575-N, LM2575-N, LM2575-N, LM2575-N, LM2575-N, LM2575-N, LM2575-N, LM2575-N, LM2575-N, LM2575-N, LM2575-N, LM2575-N, LM2575-N, LM2575-N, LM25