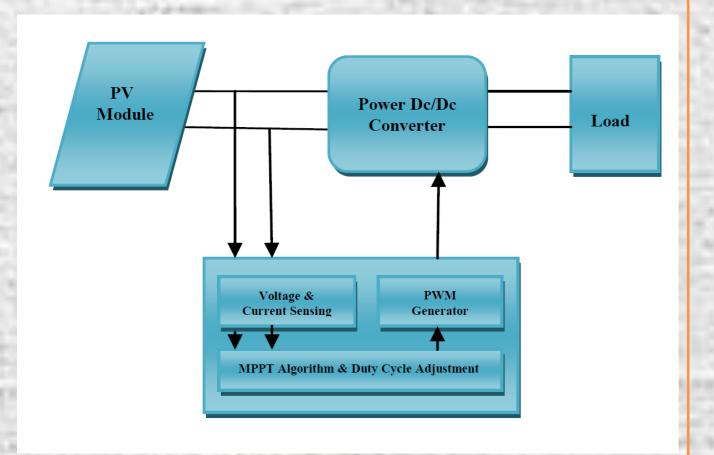

# SOLAR MPPT CHARGER

CESARE MURAT CİRİK EDA KARADAĞ NARİN EZGİ ERALTUĞ ADVISOR: Asst. Prof. Dr. ERGİNER UNGAN

## **INTRODUCTION**

In this thesis, solar mppt charger is presented to get high efficiency from solar panel. It provides theoritical studies of photovoltaics. It also researches in detail the maximum power point tracker (MPPT), DC-DC converter, microcontrollers and battery charging that increases the system efficiency.

#### THE PROPOSED SYSTEM



### THE SYSTEM



#### **PCB DESIGN**



# PERTURB AND OBSERVE ALGORITHM



## MPPT BLOCK DIAGRAM



## **CIRCUIT OF THE SYSTEM**



#### **PIC16F877A**



LM1575/LM2575/LM2575HV SIMPLE SWITCHER® 1A Step-Down Voltage Regulator

Check for Samples: LM1575, LM2575-N, LM2575-N, LM2575-N, LM2575-N, LM2575-N, LM2575-N, LM2575-N, LM2575-N, LM2575-N, LM2575-N, LM2575-N, LM2575-N, LM2575-N, LM2575-N, LM2575-N, LM2575-N, LM2575-N, LM2575-N, LM2575-N, LM2575-N, LM2575-N, LM2575-N, LM2575-N, LM2575-N, LM2575-N, LM2575-N, LM2575-N, LM2575-N, LM2575-N, LM2575-N, LM2575-N, LM2575-N, LM2575-N, LM2575-N, LM2575-N, LM2575-N, LM2575-N, LM2575-N, LM2575-N, LM2575-N, LM2575-N, LM2575-N, LM2575-N, LM2575-N, LM2575-N, LM2575-N, LM2575-N, LM2575-N, LM2575-N, LM2575-N, LM2575-N, LM2575-N, LM2575-N, LM2575-N, LM2