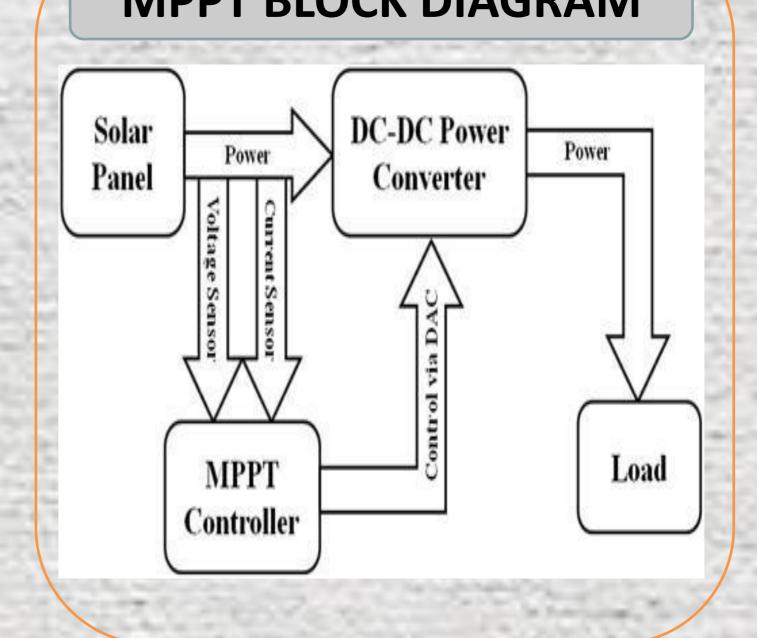

# SOLAR MPPT CHARGER

CESARE MURAT CİRİK EDA KARADAĞ NARİN EZGİ ERALTUĞ ADVISOR: Asst. Prof. Dr. ERGİNER UNGAN

## **INTRODUCTION**

In this thesis, solar mppt charger is presented to get high efficiency from solar panel. It provides theoritical studies of photovoltaics. It also researches in detail the maximum power point tracker (MPPT), DC-DC converter, microcontrollers and battery charging that increases the system efficiency.

#### THE PROPOSED SYSTEM



### THE SYSTEM



#### **PCB DESIGN**



# PERTURB AND OBSERVE ALGORITHM



## MPPT BLOCK DIAGRAM



## **CIRCUIT OF THE SYSTEM**



#### **PIC16F877A**



LM1575/LM2575/LM2575HV SIMPLE SWITCHER® 1A Step-Down Voltage Regulator

Check for Samples: LM1575, LM2575-N, LM2575-N, LM2575-N, LM2575-N, LM2575-N, LM2575-N, LM2575-N, LM2575-N, LM2575-N, LM2575-N, LM2575-N, LM2575-N, LM2575-N, LM2575-N, LM2575-N, LM2575-N, LM2575-N, LM2575-N, LM2575-N, LM2575-N, LM2575-N, LM2575-N, LM2575-N, LM2575-N, LM2575-N, LM2575-N, LM2575-N, LM2575-N, LM2575-N, LM2575-N, LM2575-N, LM2575-N, LM2575-N, LM2575-N, LM2575-N, LM2575-N, LM2575-N, LM2575-N, LM2575-N, LM2575-N, LM2575-N, LM2575-N, LM2575-N, LM2575-N, LM2575-N, LM2575-N, LM2575-N, LM2575-N, LM2575-N, LM2575-N, LM2575-N, LM2575-N, LM2575-N, LM2575-N, LM2575-N, LM2575-N, LM2575-N, LM2575-N, LM2575-N, LM2575-N, LM2575-N, LM2575-N, LM2575-N, LM2575-N, LM25